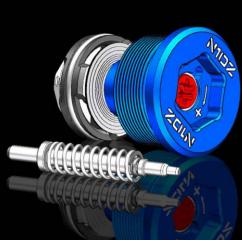

## N10Z - Dynamic Valve L.S.O. (Left Side Only)

The N10Z – Dynamic Valve (L.S.O.) is installed on the compression side. The N10Z compression adjuster is used on the rebound side for an even more precise setting of the low-speed compression.

The patent pending N10Z technology dynamically/automatically adapts to the driving conditions.

1x Dynamic Valve L.S.O.

1x Klickerneadle and spring

1x Low Speed Compression Adjuster (Rebound Seite)