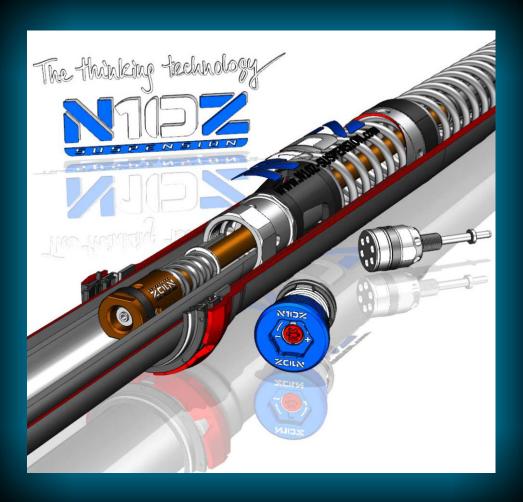

## N10Z - Fork Dynamic Valve L.S.O.

available for KTM / Husqvarna, BETA (ZF), Sherco (WP)

## N10Z - Dynamic Valve L.S.O. (Left Side Only)

The N10Z – Dynamic Valve (L.S.O.) is installed on the compression side. The N10Z compression adjuster is used on the rebound side for an even more precise setting of the low-speed compression.

The patent pending N10Z technology dynamically/automatically adapts to the driving conditions.

1x Dynamic Valve L.S.O.

1x Klickerneadle and spring

1x Low Speed Compression Adjuster (Rebound Seite)