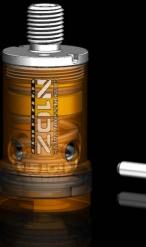

## N10Z - Dynamic Valve L.S.O. (Left Side Only)

The N10Z – Dynamic Valve (L.S.O.) is installed on the compression side. The N10Z compression adjuster is used on the rebound side for an even more precise setting of the low-speed compression.

The patent pending N10Z technology dynamically/automatically adapts to the driving conditions.

1x Dynamic Valve L.S.O.

1x Klickerneadle and spring

1x Low Speed Compression Adjuster (Rebound Seite)