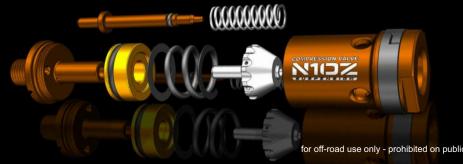

## N10Z - Dynamic Valve L.S.O. (Left Side Only)

The N10Z – Dynamic Valve (L.S.O.) is installed on the compression side. The N10Z compression adjuster is used on the rebound side for an even more precise setting of the low-speed compression.

The patent pending N10Z technology dynamically/automatically adapts to the driving conditions.

1x Dynamic Valve L.S.O.

1x Klickerneadle and spring

1x Low Speed Compression Adjuster (Rebound Seite)