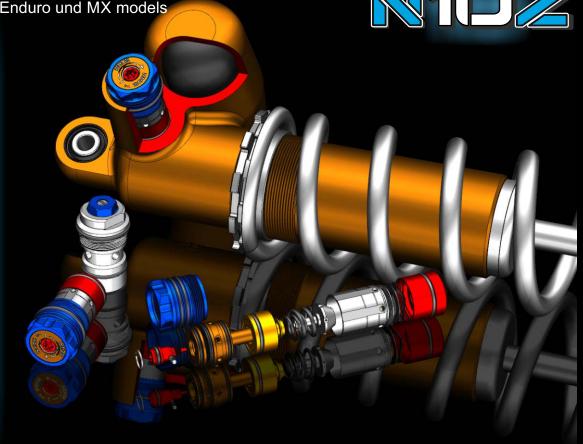

## N10Z - Dynamic Valve Shock Adjuster

available for KTM / Husqvarna / GasGas / BETA / Sherco(mit WP) Enduro und MX models

The patent pending  ${\bf N10Z}$  technology dynamically/automatically adapts to the riding situation.

The demand for a softer or stiffer damping is remotely adjusted on the fly. The range of action of the damping can be adjusted as usual by using the clicker screw.

The N10Z Dynamic Shock Valve adjusts automatically with oil pressure and volume.

## you get:

- more traction and smoothness
- better bottom out resistance
- and riding safety

for off-road use only - prohibited on public roads

The thinking technology

N1DZ -SUSPENSION.COM

design by Andy P.