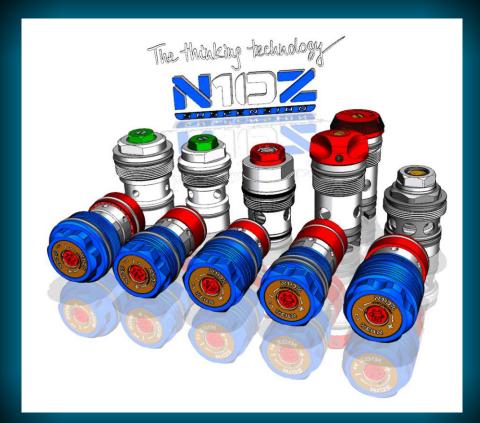

## N10Z - Dynamic Valve Shock Adjuster

available for KTM / Husqvarna / GasGas / BETA / Sherco(mit WP) Enduro und MX models

The patent pending  ${\bf N10Z}$  technology dynamically/automatically adapts to the riding situation.

The demand for a softer or stiffer damping is remotely adjusted on the fly. The range of action of the damping can be adjusted as usual by using the clicker screw.

The N10Z Dynamic Shock Valve adjusts automatically with oil pressure and volume.

## you get:

- more traction and smoothness
- better bottom out resistance
- and riding safety

for off-road use only - prohibited on public roads

The thinking technology

N1DZ -SUSPENSION.COM

design by Andy P.