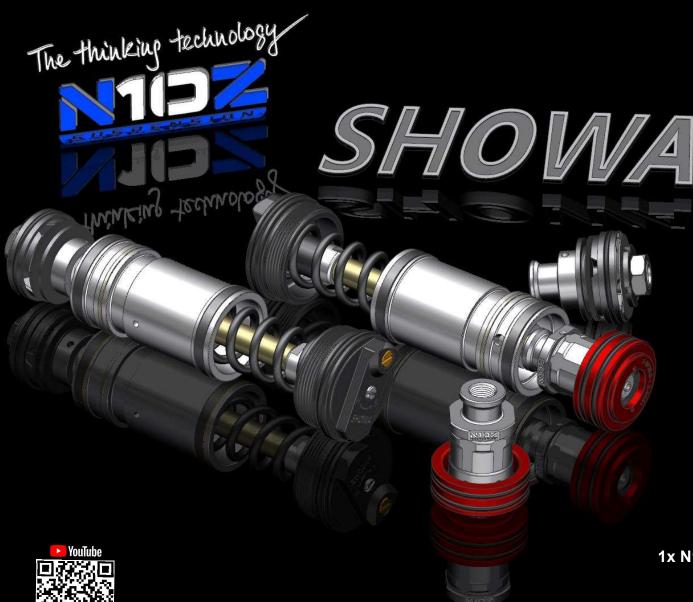

## N10Z - Dynamic Compression Valve Kit for

Available for SHOWA Ø49 - HONDA / Kawasaki

SHOWA Ø49 Gabel

**Easy installation** by exchanging the original parts.

Available for SHOWA Ø49 - HONDA / Kawasaki

1x N10Z - Dynamic Valves