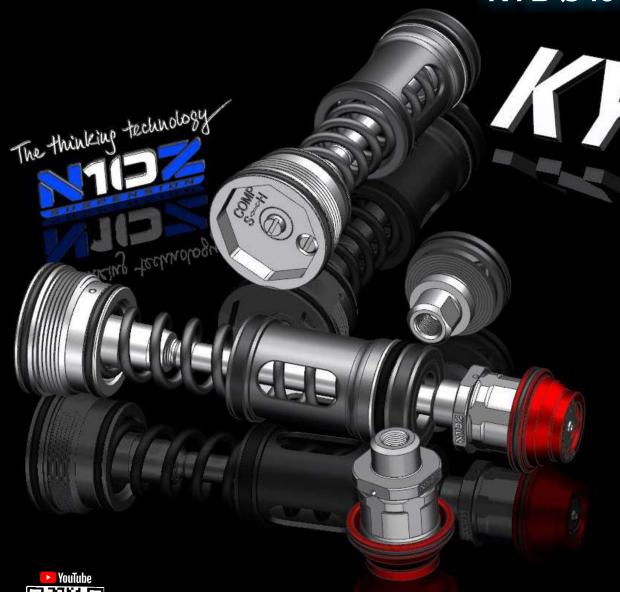

## N10Z - Dynamic Compression Valve Kit for

available for KYB Ø48 - BETA / Yamaha / Kawasaki ....

KYB Ø48 Gabel

N10Z - Dynamic Compression Valve Kit

The patent pending **N10Z** technology dynamically automatically adapts to the riding situation the demand a softer or stiffer damping is remotely adjusted on the fly.

Available for KYB Ø48 - BETA / Yahama / Kawasaki

1x N10Z - Dynamic Valves